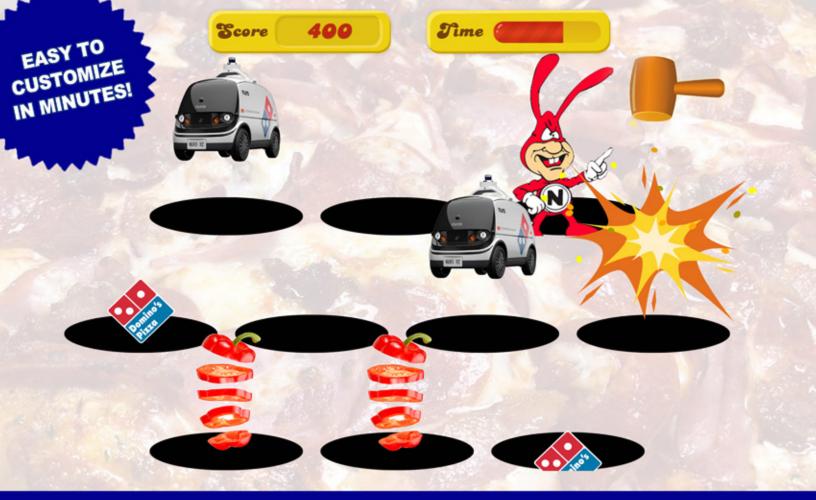

# WHACK-A-MOLE A GAME FOR EVENTS

## **Create Excitement at Events with Games You Can Customize!**

#### Add Games to Any Physical or Virtual Booth Space

Activations - or Games with Data Capture are proven to add an average 30% engagement to booths at in-person & virtual events.

MITSUR