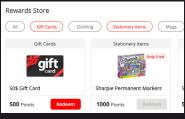

#### **REWARDS & PRIZES**

Build loyalty and show appreciation with Captello's easy to use, automated gift card award platform and Rewards Store.