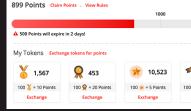

#### **REWARDS & PRIZES**

Build loyalty and show appreciation with Captello's easy to use, automated gift card award platform and Rewards Store.