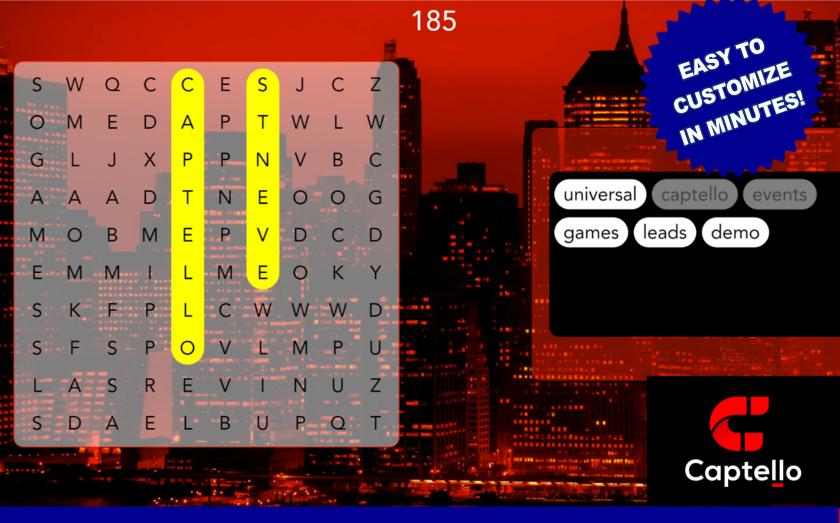

# RUMMAGE

A GAME FOR EVENTS

## Add Games to Any Physical or Virtual Booth Space

Activations - or Games with Data Capture are proven to add an average 30% engagement to booths at in-person & virtual events.

MITSUBISHI

### **Display Leaderboards**

Customize your own leaderboards to add to your booth design. Display leaderboards on any tablet, monitor, laptp, web page or mobile device.