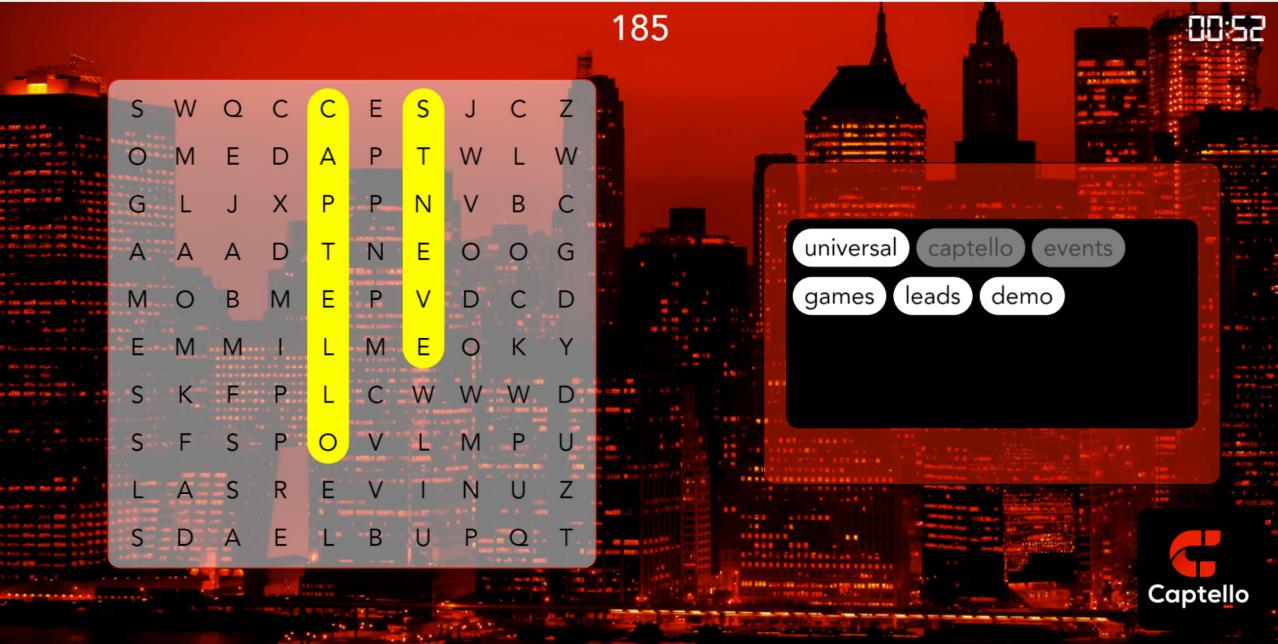

# RUMMAGE

A GAME FOR EVENTS

## Add Games to Any Physical or Virtual Booth Space

Activations - or Games with Data Capture are proven to add an average 30% engagement to booths at in-person & virtual events.

MITSUBISHI

### **Display Leaderboards**

Customize your own leaderboards to add to your booth design. Display leaderboards on any tablet, monitor, laptp, web page or mobile device.