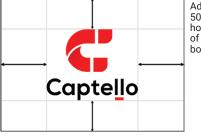

#### Captello Vertical Logo Clear Space

Add a minimum 50% of the logo's horizontal width of clear space on both sides.

> Add a minimum 25% of the logo's horizontal width of clear space on both sides.

Add a minimum 20% of the logo's horizontal width of clear space on both the top and bottom of the logo.