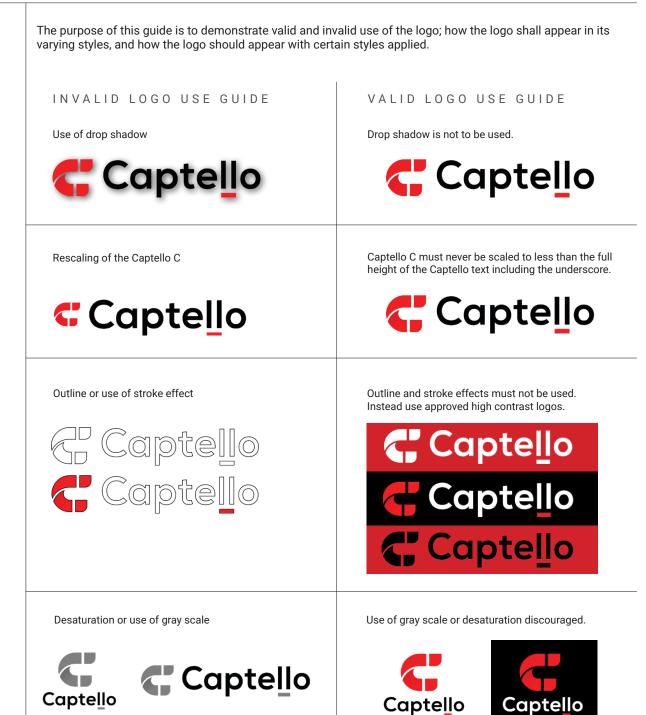

|                                                                                                       |                                                                                                   |
|                                                                                          |                                                                                             |                                                                                                       |                                                                                                   |

For use with gradients, Captello BLACK can be used in combination with DARK GRAY, which should be used sparingly.



## 3.01 Logo | Acceptable Use

Valid & Invalid Logo Use Guide



## 4.01 Logo | Clear Space

#### Captello | Clear Space

Clear space, often referred to as 'padding' or 'white space', is the margin around a brand logo that is free from text, images, or other distracting elements. It's a buffer zone that visually separates the logo from other design components or surrounding content. This space doesn't necessarily have to be white; it simply refers to an unoccupied, clean area that surrounds the logo.

#### **IMPORTANCE:**

**Prominence and Readability:** Clear space ensures that the logo stands out, making it instantly recognizable. It prevents visual clutter that could compete with the brand's presence, ensuring that the logo remains the focal point.

**Professionalism and Aesthetics:** A clear, unobstructed space around a logo gives a design a profe