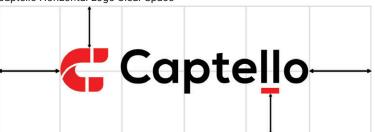

#### Captello Vertical Logo Clear Space

Add a minimum 50% of the logo's horizontal width of clear space on both sides.

> Add a minimum 25% of the logo's horizontal width of clear space on both sides.

Add a minimum 20% of the logo's horizontal width of clear space on both the top and bottom of the logo.