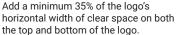

#### Captello Vertical Logo Clear Space

Add a minimum 50% of the logo's horizontal width of clear space on both sides.

> Add a minimum 25% of the logo's horizontal width of clear space on both sides.

Add a minimum 20% of the logo's horizontal width of clear space on both the top and bottom of the logo.