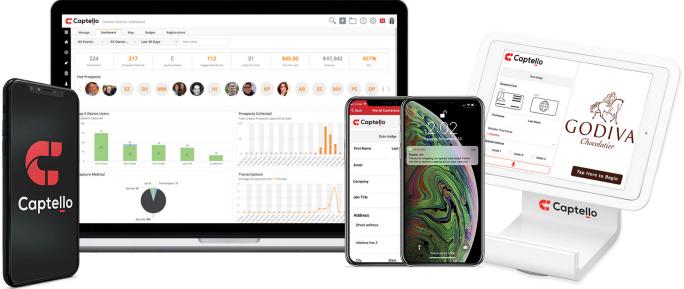

# DRIVE RETAIL CUSTOMER ENGAGEMENT

WITH CAPTELLO RETAIL LEAD CAPTURE SOFTWARE

Display Digital Signage, increase in-store customer engagement, boost in-store purchases and Capture Fresh Leads with synchronous, customized splash screens and automated lead capture.

# Handheld Tablets

Drive engagement by interacting with customers anywhere in the store.

#### CAPTURE:

Capture leads in-store and automatically add them into your CRM or marketing automation platform.

## BRAND:

Brand your own lead capture experience.